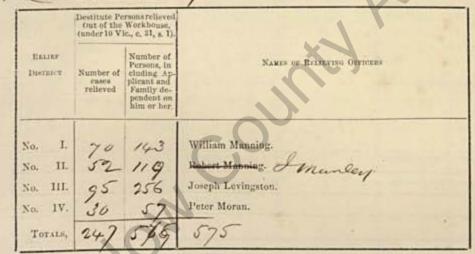

RN of DESTITUTE PERSONS relieved out of the Workhouse, as by Relief Lists, for the last Week, ended Saturday, the 4 th day of Actober 186 9, authenticated and laid before the Board of Guardians at this Meeting.

|                     | UNIT OF The                    | Workhonse,<br>ic., c. 31, s. 1).                                                                 |                                |  |  |  |  |  |  |  |
|---------------------|--------------------------------|--------------------------------------------------------------------------------------------------|--------------------------------|--|--|--|--|--|--|--|
| Interes<br>District | Number of<br>cases<br>relieved | Number of<br>Persons, in<br>cluding Ap-<br>plicant and<br>Family do-<br>pendent on<br>him or her | NAMES OF RODERING OFFICERS     |  |  |  |  |  |  |  |
| No. I.              | 68                             | 136                                                                                              | William Manning.               |  |  |  |  |  |  |  |
| No. II.<br>No. III. | 42 92                          | 99                                                                                               | Joseph Levingston. John Munley |  |  |  |  |  |  |  |
| No. IV.<br>Totals,  | 27                             | 20                                                                                               | Peter Moran.                   |  |  |  |  |  |  |  |