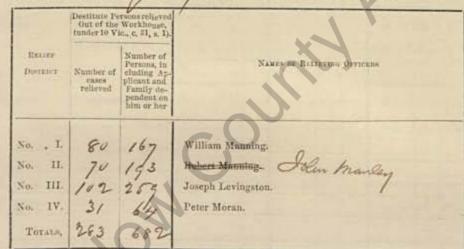

RN of DESTITUTE PERSONS relieved out of the Workhouse, as by Relief Lists, for the last Week, ended Saturday, the 4 th day of Actober 186 9, authenticated and laid before the Board of Guardians at this Meeting.

|                     | UNIT OF The                    | Workhonse,<br>ic., c. 31, s. 1).                                                                 |                                |  |  |  |  |  |  |  |
|---------------------|--------------------------------|--------------------------------------------------------------------------------------------------|--------------------------------|--|--|--|--|--|--|--|
| Interes<br>District | Number of<br>cases<br>relieved | Number of<br>Persons, in<br>cluding Ap-<br>plicant and<br>Family do-<br>pendent on<br>him or her | NAMES OF RODERING OFFICERS     |  |  |  |  |  |  |  |
| No. I.              | 68                             | 136                                                                                              | William Manning.               |  |  |  |  |  |  |  |
| No. II.<br>No. III. | 42 92                          | 99                                                                                               | Joseph Levingston. John Munley |  |  |  |  |  |  |  |
| No. IV.<br>Totals,  | 27                             | 20                                                                                               | Peter Moran.                   |  |  |  |  |  |  |  |