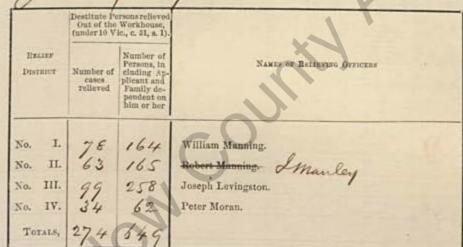

RN of DESTITUTE PERSONS relieved out of the Workhouse, as by Relief Lists, for the last Week, ended Saturday, the 4 th day of Actober 186 9, authenticated and laid before the Board of Guardians at this Meeting.

|                     | UNIT OF The                    | Workhonse,<br>ic., c. 31, s. 1).                                                                 |                                |  |  |  |  |  |  |  |
|---------------------|--------------------------------|--------------------------------------------------------------------------------------------------|--------------------------------|--|--|--|--|--|--|--|
| Interes<br>District | Number of<br>cases<br>relieved | Number of<br>Persons, in<br>cluding Ap-<br>plicant and<br>Family do-<br>pendent on<br>him or her | NAMES OF RODERING OFFICERS     |  |  |  |  |  |  |  |
| No. I.              | 68                             | 136                                                                                              | William Manning.               |  |  |  |  |  |  |  |
| No. II.<br>No. III. | 42 92                          | 99                                                                                               | Joseph Levingston. John Munley |  |  |  |  |  |  |  |
| No. IV.<br>Totals,  | 27                             | 20                                                                                               | Peter Moran.                   |  |  |  |  |  |  |  |