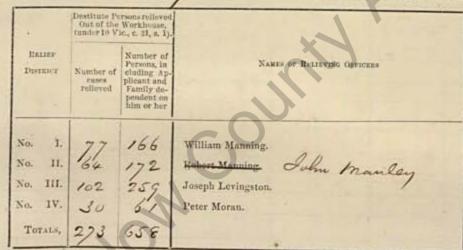

RN of DESTITUTE PERSONS relieved out of the Workhouse, as by Relief Lists, for the last Week, ended Saturday, the 4 th day of Actober 186 9, authenticated and laid before the Board of Guardians at this Meeting.

|                     | UNIT OF The                    | Workhonse,<br>ic., c. 31, s. 1).                                                                 |                                |  |  |  |  |  |  |  |
|---------------------|--------------------------------|--------------------------------------------------------------------------------------------------|--------------------------------|--|--|--|--|--|--|--|
| Interes<br>District | Number of<br>cases<br>relieved | Number of<br>Persons, in<br>cluding Ap-<br>plicant and<br>Family do-<br>pendent on<br>him or her | NAMES OF RODERING OFFICERS     |  |  |  |  |  |  |  |
| No. I.              | 68                             | 136                                                                                              | William Manning.               |  |  |  |  |  |  |  |
| No. II.<br>No. III. | 42 92                          | 99                                                                                               | Joseph Levingston. John Munley |  |  |  |  |  |  |  |
| No. IV.<br>Totals,  | 27                             | 20                                                                                               | Peter Moran.                   |  |  |  |  |  |  |  |