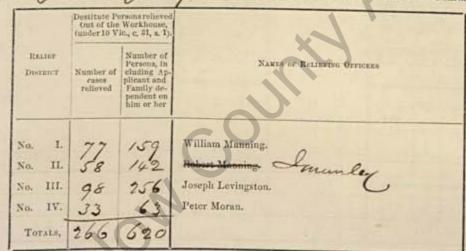

RN of DESTITUTE PERSONS relieved out of the Workhouse, as by Relief Lists, for the last Week, ended Saturday, the 4 th day of Actober 186 9, authenticated and laid before the Board of Guardians at this Meeting.

|                     | UNIT OF The                    | Workhonse,<br>ic., c. 31, s. 1).                                                                 |                                |  |  |  |  |  |  |  |
|---------------------|--------------------------------|--------------------------------------------------------------------------------------------------|--------------------------------|--|--|--|--|--|--|--|
| Interes<br>District | Number of<br>cases<br>relieved | Number of<br>Persons, in<br>cluding Ap-<br>plicant and<br>Family do-<br>pendent on<br>him or her | NAMES OF RODERING OFFICERS     |  |  |  |  |  |  |  |
| No. I.              | 68                             | 136                                                                                              | William Manning.               |  |  |  |  |  |  |  |
| No. II.<br>No. III. | 42 92                          | 99                                                                                               | Joseph Levingston. John Munley |  |  |  |  |  |  |  |
| No. IV.<br>Totals,  | 27                             | 20                                                                                               | Peter Moran.                   |  |  |  |  |  |  |  |