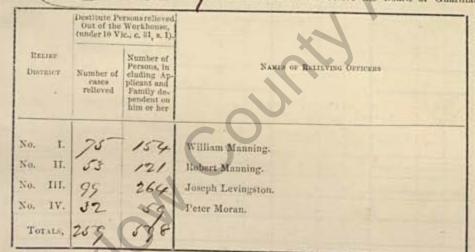

RN of DESTITUTE PERSONS relieved out of the Workhouse, as by Relief Lists, for the last Week, ended Saturday, the 4 th day of Actober 186 9, authenticated and laid before the Board of Guardians at this Meeting.

|                     | UNIT OF The                    | Workhonse,<br>ic., c. 31, s. 1).                                                                 |                                |  |  |  |  |  |  |  |
|---------------------|--------------------------------|--------------------------------------------------------------------------------------------------|--------------------------------|--|--|--|--|--|--|--|
| Interes<br>District | Number of<br>cases<br>relieved | Number of<br>Persons, in<br>cluding Ap-<br>plicant and<br>Family do-<br>pendent on<br>him or her | NAMES OF RODERING OFFICERS     |  |  |  |  |  |  |  |
| No. I.              | 68                             | 136                                                                                              | William Manning.               |  |  |  |  |  |  |  |
| No. II.<br>No. III. | 42 92                          | 99                                                                                               | Joseph Levingston. John Munley |  |  |  |  |  |  |  |
| No. IV.<br>Totals,  | 27                             | 20                                                                                               | Peter Moran.                   |  |  |  |  |  |  |  |