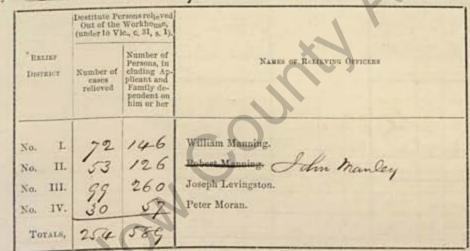

|                     | UNIT OF The                    | Workhonse,<br>ic., c. 31, s. 1).                                                                 |                                |  |  |  |  |  |  |  |
|---------------------|--------------------------------|--------------------------------------------------------------------------------------------------|--------------------------------|--|--|--|--|--|--|--|
| Interes<br>District | Number of<br>cases<br>relieved | Number of<br>Persons, in<br>cluding Ap-<br>plicant and<br>Family do-<br>pendent on<br>him or her | NAMES OF RODERING OFFICERS     |  |  |  |  |  |  |  |
| No. I.              | 68                             | 136                                                                                              | William Manning.               |  |  |  |  |  |  |  |
| No. II.<br>No. III. | 42 92                          | 99                                                                                               | Joseph Levingston. John Munley |  |  |  |  |  |  |  |
| No. IV.<br>Totals,  | 27                             | 20                                                                                               | Peter Moran.                   |  |  |  |  |  |  |  |