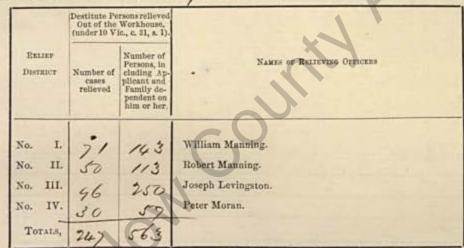

RETURN of DESTITUTE PERSONS relieved out of the Workhouse, as by Relief Lists, for the last Week, ended Saturday, the 16 day of Och 1867, authenticated and laid before the Board of Guardians at this Meeting.

|                    | Out of the                     | rsons relieved<br>Workhouse,<br>ic., c. 51, s. 1).                                                |                             |  |  |  |  |  |  |  |
|--------------------|--------------------------------|---------------------------------------------------------------------------------------------------|-----------------------------|--|--|--|--|--|--|--|
| REALEY<br>DISTRICT | Number of<br>cases<br>relieved | Number of<br>Persona, in<br>cluding Ap-<br>plicant and<br>Family de-<br>pendent on<br>him or her. | NAMES OF RALLVING, OFFICERS |  |  |  |  |  |  |  |
| No. I.             | 68 46                          | 136                                                                                               | William Manning.            |  |  |  |  |  |  |  |
| No. II.            | 46                             | 118                                                                                               | Robert Manning.             |  |  |  |  |  |  |  |
| No. III.           | 97                             | 242                                                                                               | Joseph Levingston.          |  |  |  |  |  |  |  |
| No. 1V.            | 29                             | 84                                                                                                | Peter Moran.                |  |  |  |  |  |  |  |
| TOTALS,            | 240                            | 580                                                                                               |                             |  |  |  |  |  |  |  |