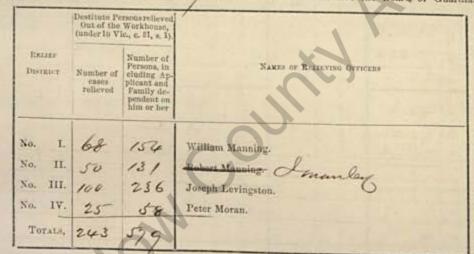

RN of DESTITUTE PERSONS relieved out of the Workhouse, as by Relief Lists, for the last Week, ended Saturday, the 4 th day of Actober 186 9, authenticated and laid before the Board of Guardians at this Meeting.

|                     | UNIT OF The                    | Workhonse,<br>ic., c. 31, s. 1).                                                                 |                                |  |  |  |  |  |  |  |
|---------------------|--------------------------------|--------------------------------------------------------------------------------------------------|--------------------------------|--|--|--|--|--|--|--|
| Interes<br>District | Number of<br>cases<br>relieved | Number of<br>Persons, in<br>cluding Ap-<br>plicant and<br>Family do-<br>pendent on<br>him or her | NAMES OF RODERING OFFICERS     |  |  |  |  |  |  |  |
| No. I.              | 68                             | 136                                                                                              | William Manning.               |  |  |  |  |  |  |  |
| No. II.<br>No. III. | 42 92                          | 99                                                                                               | Joseph Levingston. John Munley |  |  |  |  |  |  |  |
| No. IV.<br>Totals,  | 27                             | 20                                                                                               | Peter Moran.                   |  |  |  |  |  |  |  |