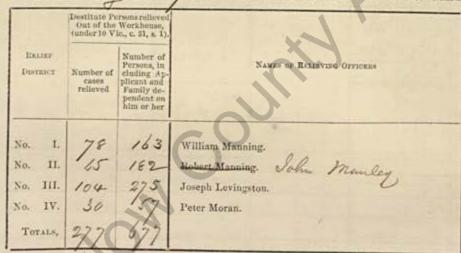

|                     | UNIT OF The                    | Workhonse,<br>ic., c. 31, s. 1).                                                                 |                                |  |  |  |  |  |  |  |
|---------------------|--------------------------------|--------------------------------------------------------------------------------------------------|--------------------------------|--|--|--|--|--|--|--|
| Interes<br>District | Number of<br>cases<br>relieved | Number of<br>Persons, in<br>cluding Ap-<br>plicant and<br>Family do-<br>pendent on<br>him or her | NAMES OF RODERING OFFICERS     |  |  |  |  |  |  |  |
| No. I.              | 68                             | 136                                                                                              | William Manning.               |  |  |  |  |  |  |  |
| No. II.<br>No. III. | 42 92                          | 99                                                                                               | Joseph Levingston. John Munley |  |  |  |  |  |  |  |
| No. IV.<br>Totals,  | 27                             | 20                                                                                               | Peter Moran.                   |  |  |  |  |  |  |  |