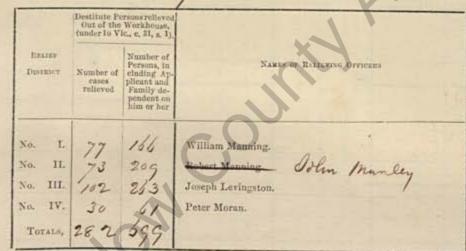

|                     | UNIT OF The                    | Workhonse,<br>ic., c. 31, s. 1).                                                                 |                                |  |  |  |  |  |  |  |
|---------------------|--------------------------------|--------------------------------------------------------------------------------------------------|--------------------------------|--|--|--|--|--|--|--|
| Interes<br>District | Number of<br>cases<br>relieved | Number of<br>Persons, in<br>cluding Ap-<br>plicant and<br>Family do-<br>pendent on<br>him or her | NAMES OF RODERING OFFICERS     |  |  |  |  |  |  |  |
| No. I.              | 68                             | 136                                                                                              | William Manning.               |  |  |  |  |  |  |  |
| No. II.<br>No. III. | 42 92                          | 99                                                                                               | Joseph Levingston. John Munley |  |  |  |  |  |  |  |
| No. IV.<br>Totals,  | 27                             | 20                                                                                               | Peter Moran.                   |  |  |  |  |  |  |  |