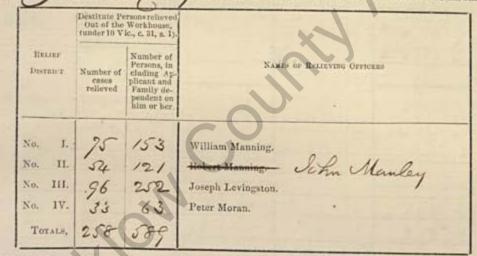

|                     | UNIT OF The                    | Workhonse,<br>ic., c. 31, s. 1).                                                                 |                                |  |  |  |  |  |  |  |
|---------------------|--------------------------------|--------------------------------------------------------------------------------------------------|--------------------------------|--|--|--|--|--|--|--|
| Interes<br>District | Number of<br>cases<br>relieved | Number of<br>Persons, in<br>cluding Ap-<br>plicant and<br>Family do-<br>pendent on<br>him or her | NAMES OF RODERING OFFICERS     |  |  |  |  |  |  |  |
| No. I.              | 68                             | 136                                                                                              | William Manning.               |  |  |  |  |  |  |  |
| No. II.<br>No. III. | 42 92                          | 99                                                                                               | Joseph Levingston. John Munley |  |  |  |  |  |  |  |
| No. IV.<br>Totals,  | 27                             | 20                                                                                               | Peter Moran.                   |  |  |  |  |  |  |  |