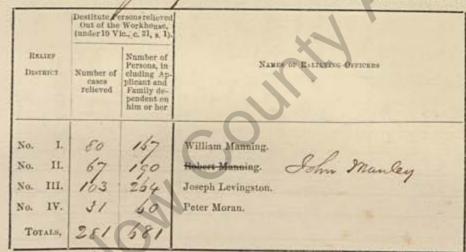

RETURN of DESTITUTE PERSONS relieved out of the Workhouse, as by Relief Lists, for the last Week, ended Saturday, the 16 day of Och 1867, authenticated and laid before the Board of Guardians at this Meeting.

|                    | Out of the                     | rsons relieved<br>Workhouse,<br>ic., c. 51, s. 1).                                                |                             |  |  |  |  |  |  |  |
|--------------------|--------------------------------|---------------------------------------------------------------------------------------------------|-----------------------------|--|--|--|--|--|--|--|
| REALEY<br>DISTRICT | Number of<br>cases<br>relieved | Number of<br>Persona, in<br>cluding Ap-<br>plicant and<br>Family de-<br>pendent on<br>him or her. | NAMES OF RALLVING, OFFICERS |  |  |  |  |  |  |  |
| No. I.             | 68 46                          | 136                                                                                               | William Manning.            |  |  |  |  |  |  |  |
| No. II.            | 46                             | 118                                                                                               | Robert Manning.             |  |  |  |  |  |  |  |
| No. III.           | 97                             | 242                                                                                               | Joseph Levingston.          |  |  |  |  |  |  |  |
| No. 1V.            | 29                             | 84                                                                                                | Peter Moran.                |  |  |  |  |  |  |  |
| TOTALS,            | 240                            | 580                                                                                               |                             |  |  |  |  |  |  |  |