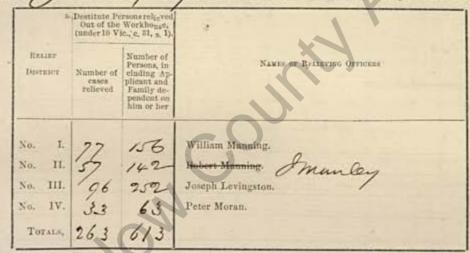

|                     | UNIT OF The                    | Workhonse,<br>ic., c. 31, s. 1).                                                                 |                                |  |  |  |  |  |  |  |
|---------------------|--------------------------------|--------------------------------------------------------------------------------------------------|--------------------------------|--|--|--|--|--|--|--|
| Interes<br>District | Number of<br>cases<br>relieved | Number of<br>Persons, in<br>cluding Ap-<br>plicant and<br>Family do-<br>pendent on<br>him or her | NAMES OF RODERING OFFICERS     |  |  |  |  |  |  |  |
| No. I.              | 68                             | 136                                                                                              | William Manning.               |  |  |  |  |  |  |  |
| No. II.<br>No. III. | 42 92                          | 99                                                                                               | Joseph Levingston. John Munley |  |  |  |  |  |  |  |
| No. IV.<br>Totals,  | 27                             | 20                                                                                               | Peter Moran.                   |  |  |  |  |  |  |  |