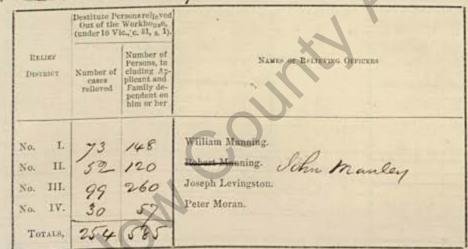

RN of DESTITUTE PERSONS relieved out of the Workhouse, as by Relief Lists, for the last Week, ended Saturday, the 4 th day of Actober 186 9, authenticated and laid before the Board of Guardians at this Meeting.

|                     | UNIT OF The                    | Workhonse,<br>ic., c. 31, s. 1).                                                                 |                                |  |  |  |  |  |  |  |
|---------------------|--------------------------------|--------------------------------------------------------------------------------------------------|--------------------------------|--|--|--|--|--|--|--|
| Interes<br>District | Number of<br>cases<br>relieved | Number of<br>Persons, in<br>cluding Ap-<br>plicant and<br>Family do-<br>pendent on<br>him or her | NAMES OF RODERING OFFICERS     |  |  |  |  |  |  |  |
| No. I.              | 68                             | 136                                                                                              | William Manning.               |  |  |  |  |  |  |  |
| No. II.<br>No. III. | 42 92                          | 99                                                                                               | Joseph Levingston. John Munley |  |  |  |  |  |  |  |
| No. IV.<br>Totals,  | 27                             | 20                                                                                               | Peter Moran.                   |  |  |  |  |  |  |  |