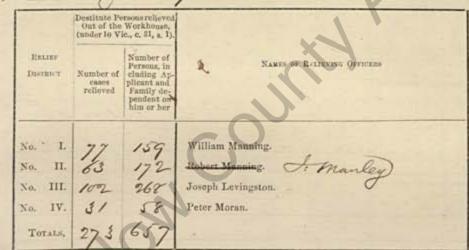

RN of DESTITUTE PERSONS relieved out of the Workhouse, as by Relief Lists, for the last Week, ended Saturday, the 4 th day of Actober 186 9, authenticated and laid before the Board of Guardians at this Meeting.

|                     | UNIT OF The                    | Workhonse,<br>ic., c. 31, s. 1).                                                                 |                                |  |  |  |  |  |  |  |
|---------------------|--------------------------------|--------------------------------------------------------------------------------------------------|--------------------------------|--|--|--|--|--|--|--|
| Interes<br>District | Number of<br>cases<br>relieved | Number of<br>Persons, in<br>cluding Ap-<br>plicant and<br>Family do-<br>pendent on<br>him or her | NAMES OF RODERING OFFICERS     |  |  |  |  |  |  |  |
| No. I.              | 68                             | 136                                                                                              | William Manning.               |  |  |  |  |  |  |  |
| No. II.<br>No. III. | 42 92                          | 99                                                                                               | Joseph Levingston. John Munley |  |  |  |  |  |  |  |
| No. IV.<br>Totals,  | 27                             | 20                                                                                               | Peter Moran.                   |  |  |  |  |  |  |  |