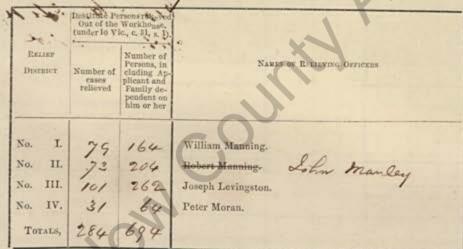

RN of DESTITUTE PERSONS relieved out of the Workhouse, as by Relief Lists, for the last Week, ended Saturday, the 4 th day of Actober 186 9, authenticated and laid before the Board of Guardians at this Meeting.

|                     | UNIT OF The                    | Workhonse,<br>ic., c. 31, s. 1).                                                                 |                                |  |  |  |  |  |  |  |
|---------------------|--------------------------------|--------------------------------------------------------------------------------------------------|--------------------------------|--|--|--|--|--|--|--|
| Interes<br>District | Number of<br>cases<br>relieved | Number of<br>Persons, in<br>cluding Ap-<br>plicant and<br>Family do-<br>pendent on<br>him or her | NAMES OF RODERING OFFICERS     |  |  |  |  |  |  |  |
| No. I.              | 68                             | 136                                                                                              | William Manning.               |  |  |  |  |  |  |  |
| No. II.<br>No. III. | 42 92                          | 99                                                                                               | Joseph Levingston. John Munley |  |  |  |  |  |  |  |
| No. IV.<br>Totals,  | 27                             | 20                                                                                               | Peter Moran.                   |  |  |  |  |  |  |  |