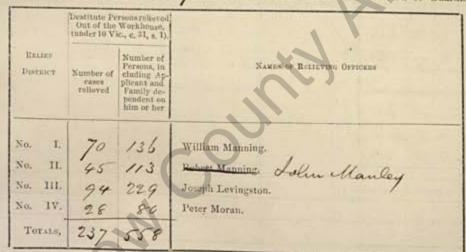

RN of DESTITUTE PERSONS relieved out of the Workhouse, as by Relief Lists, for the last Week, ended Saturday, the 4 th day of Actober 186 9, authenticated and laid before the Board of Guardians at this Meeting.

|                     | UNIT OF The                    | Workhonse,<br>ic., c. 31, s. 1).                                                                 |                                |  |  |  |  |  |  |  |
|---------------------|--------------------------------|--------------------------------------------------------------------------------------------------|--------------------------------|--|--|--|--|--|--|--|
| Interes<br>District | Number of<br>cases<br>relieved | Number of<br>Persons, in<br>cluding Ap-<br>plicant and<br>Family do-<br>pendent on<br>him or her | NAMES OF RODERING OFFICERS     |  |  |  |  |  |  |  |
| No. I.              | 68                             | 136                                                                                              | William Manning.               |  |  |  |  |  |  |  |
| No. II.<br>No. III. | 42 92                          | 99                                                                                               | Joseph Levingston. John Munley |  |  |  |  |  |  |  |
| No. IV.<br>Totals,  | 27                             | 20                                                                                               | Peter Moran.                   |  |  |  |  |  |  |  |