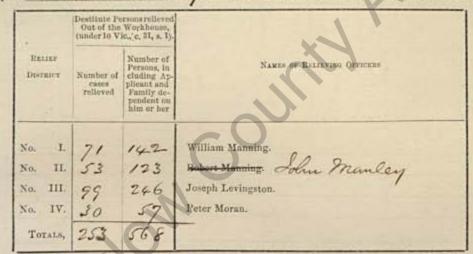

|                     | UNIT OF The                    | Workhonse,<br>ic., c. 31, s. 1).                                                                 |                                |  |  |  |  |  |  |  |
|---------------------|--------------------------------|--------------------------------------------------------------------------------------------------|--------------------------------|--|--|--|--|--|--|--|
| Interes<br>District | Number of<br>cases<br>relieved | Number of<br>Persons, in<br>cluding Ap-<br>plicant and<br>Family do-<br>pendent on<br>him or her | NAMES OF RODERING OFFICERS     |  |  |  |  |  |  |  |
| No. I.              | 68                             | 136                                                                                              | William Manning.               |  |  |  |  |  |  |  |
| No. II.<br>No. III. | 42 92                          | 99                                                                                               | Joseph Levingston. John Munley |  |  |  |  |  |  |  |
| No. IV.<br>Totals,  | 27                             | 20                                                                                               | Peter Moran.                   |  |  |  |  |  |  |  |