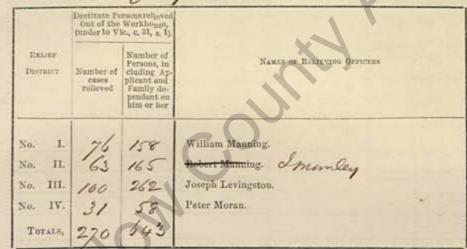

|                     | UNIT OF The                    | Workhonse,<br>ic., c. 31, s. 1).                                                                 |                                |  |  |  |  |  |  |  |
|---------------------|--------------------------------|--------------------------------------------------------------------------------------------------|--------------------------------|--|--|--|--|--|--|--|
| Interes<br>District | Number of<br>cases<br>relieved | Number of<br>Persons, in<br>cluding Ap-<br>plicant and<br>Family do-<br>pendent on<br>him or her | NAMES OF RODERING OFFICERS     |  |  |  |  |  |  |  |
| No. I.              | 68                             | 136                                                                                              | William Manning.               |  |  |  |  |  |  |  |
| No. II.<br>No. III. | 42 92                          | 99                                                                                               | Joseph Levingston. John Munley |  |  |  |  |  |  |  |
| No. IV.<br>Totals,  | 27                             | 20                                                                                               | Peter Moran.                   |  |  |  |  |  |  |  |