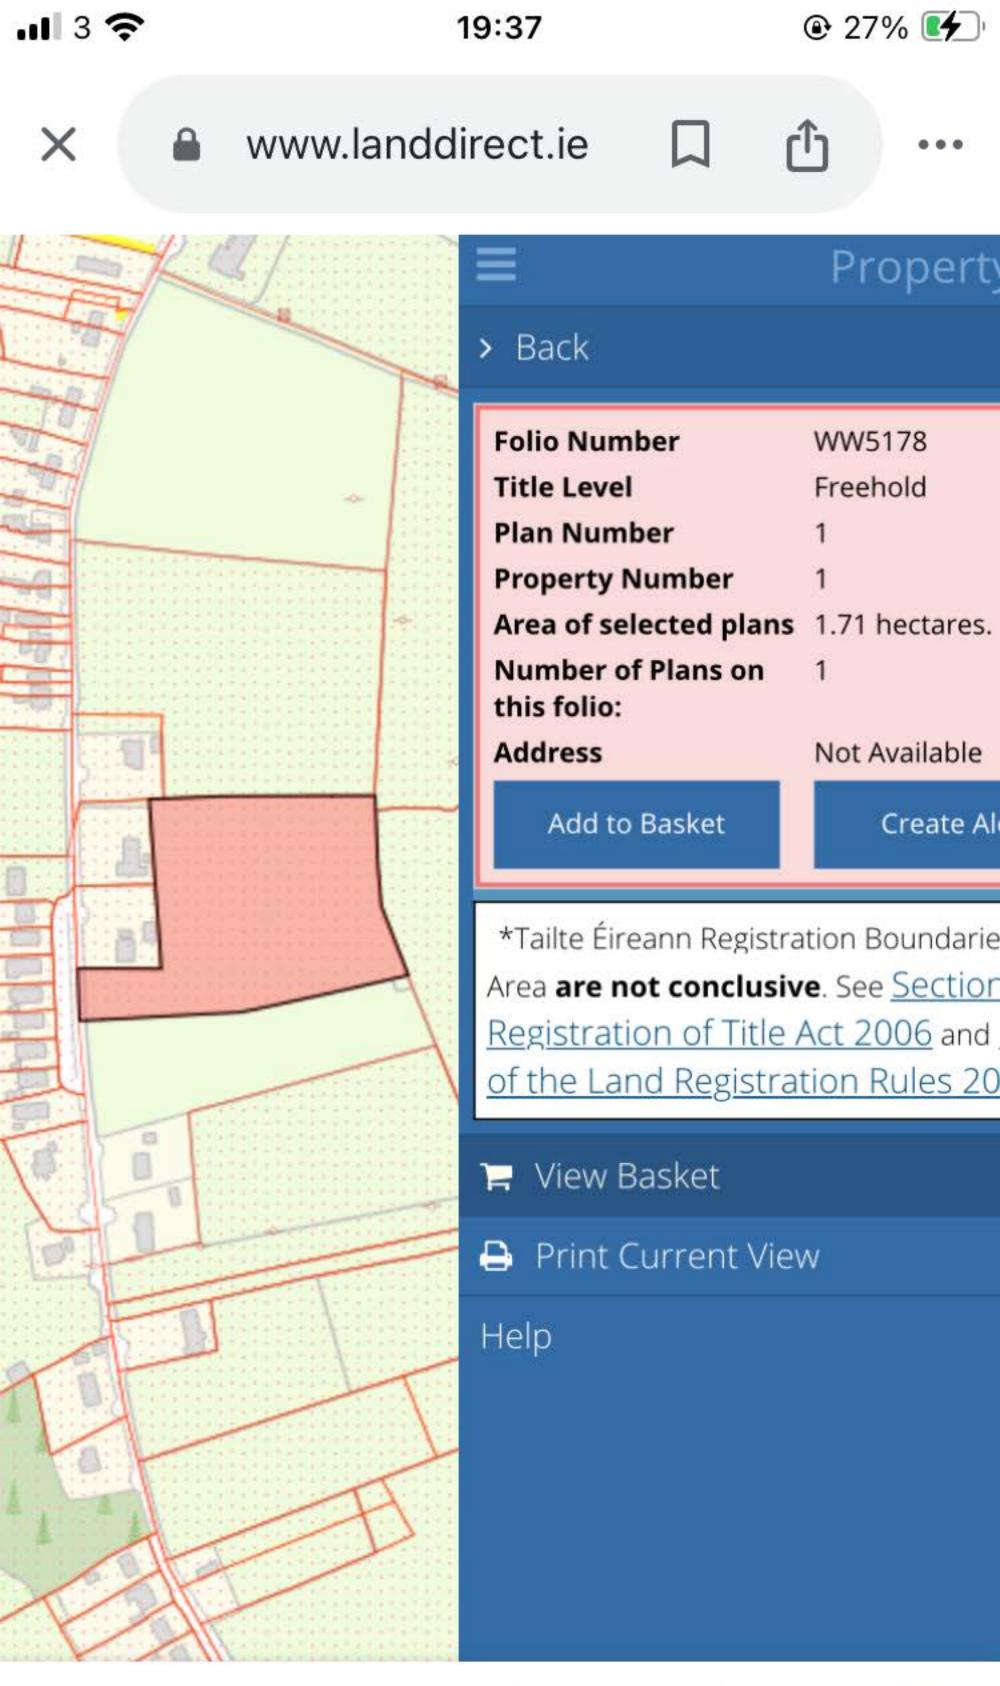

## **SUBMISSION**

| A. | SUBMITTER:         |                                                  |
|----|--------------------|--------------------------------------------------|
|    | Name:              | Billy Timmins                                    |
|    | Address:           | Sruhaun                                          |
|    |                    | Baltinglass                                      |
|    |                    | Co Wicklow<br>W91H2C7                            |
|    | Telephone:         | Tel:                                             |
|    | ·                  |                                                  |
|    | Email:             |                                                  |
|    |                    |                                                  |
| В. | LAND SITE:         |                                                  |
|    | Town:              | Baltinglass                                      |
|    | Address of Site:   | Sruhaun                                          |
|    |                    | Baltinglass                                      |
|    |                    | See attachments 2 and 3, Land Direct and Zoning  |
|    | Calia Numaham      | maps                                             |
|    | Folio Number:      | WW9623F                                          |
|    | Name of Landowner: | Billy Timmins                                    |
|    | Landowner Address: | Sruhaun                                          |
|    |                    | Baltinglass                                      |
|    |                    | Co Wicklow                                       |
|    | Our analis Dua of  | W91H2C7                                          |
|    | Ownership Proof:   | See attachment 4, Solicitor certification letter |
|    | Phone:             | Tel:                                             |

## **SUBMISSION DETAILS**

The site in question above is zoned residential. It was subject to a planning application 171345. This was granted by Wicklow County Council, but it was overturned on appeal to An Bord Plannala. One of the reasons for the refusal was due to a lack of connectivity because there was no public footpath on the roadway. This area may become serviceable in the future, but it is not serviced at present.