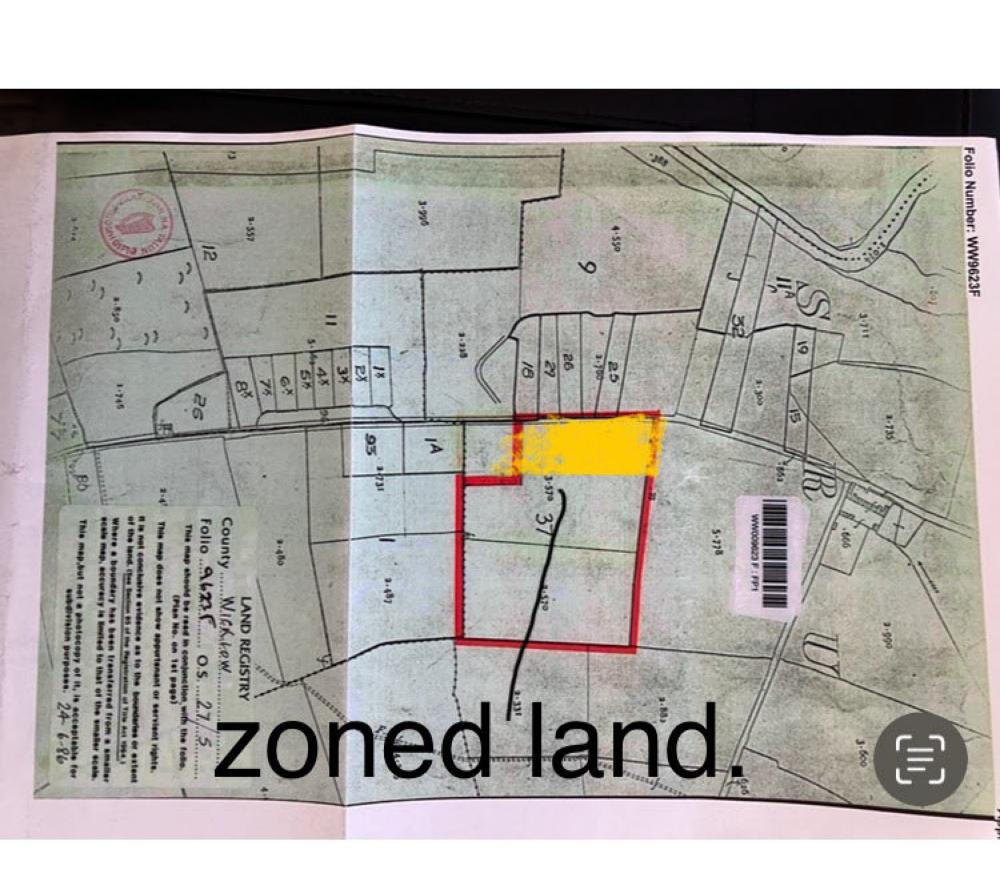

## **SUBMISSION**

| A. | SUBMITTER:         |                                                  |
|----|--------------------|--------------------------------------------------|
|    | Name:              | Billy Timmins                                    |
|    | Address:           | Sruhaun                                          |
|    |                    | Baltinglass                                      |
|    |                    | Co Wicklow<br>W91H2C7                            |
|    | Telephone:         | Tel:                                             |
|    | ·                  |                                                  |
|    | Email:             |                                                  |
|    |                    |                                                  |
| В. | LAND SITE:         |                                                  |
|    | Town:              | Baltinglass                                      |
|    | Address of Site:   | Sruhaun                                          |
|    |                    | Baltinglass                                      |
|    |                    | See attachments 2 and 3, Land Direct and Zoning  |
|    | Calia Numaham      | maps                                             |
|    | Folio Number:      | WW9623F                                          |
|    | Name of Landowner: | Billy Timmins                                    |
|    | Landowner Address: | Sruhaun                                          |
|    |                    | Baltinglass                                      |
|    |                    | Co Wicklow                                       |
|    | Our analis Dua of  | W91H2C7                                          |
|    | Ownership Proof:   | See attachment 4, Solicitor certification letter |
|    | Phone:             | Tel:                                             |

## **SUBMISSION DETAILS**

The site in question above is zoned residential. It was subject to a planning application 171345. This was granted by Wicklow County Council, but it was overturned on appeal to An Bord Plannala. One of the reasons for the refusal was due to a lack of connectivity because there was no public footpath on the roadway. This area may become serviceable in the future, but it is not serviced at present.