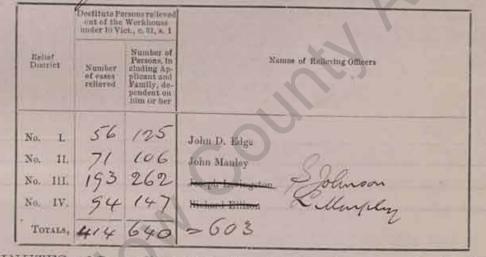

|           |                     | out of the                     | Worlings,<br>Ct., c. 91, s. 1                                                                     |                             |
|-----------|---------------------|--------------------------------|---------------------------------------------------------------------------------------------------|-----------------------------|
| State and | ftelief<br>District | Number<br>of rases<br>reliaved | Number of<br>Persons, in<br>clading ap-<br>plicant and<br>Family, de-<br>pendent on<br>him or her | Names of Renieving Officers |
|           | No. I.              | 58                             | 125                                                                                               | John D. Edge                |
|           | No, II.             | 72                             | 102                                                                                               | John Manley                 |
|           | No. 111.            | 189                            | 259                                                                                               |                             |
|           | No. IV.             | 93                             | 137                                                                                               | History Ellison L'Alumplay  |
|           | TOTALS,             | 412                            | 623                                                                                               | = 63/                       |