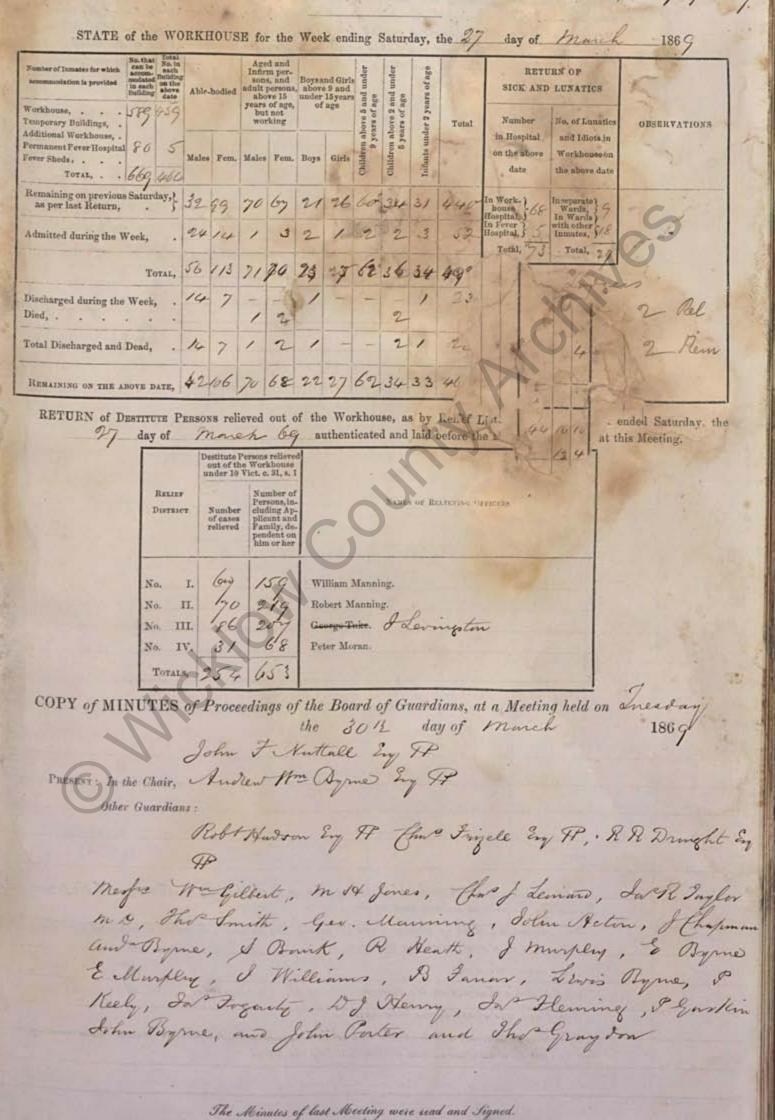

## RATHDRUM UNION.

Present Net Annual Value, £ 129491 .. 14/-

Population in 1861, 43 3 8/

STATE of the WORKHOUSE for the Week ending Saturday, the 26 day of Actual 1868

| Number of lumates for which<br>socommodation is provided<br>Workhouse,                                         | Able-bodied |      | Aged and<br>Infirm per-<br>sons, and<br>adult persons,<br>above 15<br>years of age,<br>but not |      | Boysand Girls<br>above 9 and<br>under 15 years |       | 2 P                       | 2 and under -<br>of age   | of ago<br>years of ago |       | RETURN OF<br>SICK AND LUNATICS                |                                                                    |              |
|----------------------------------------------------------------------------------------------------------------|-------------|------|------------------------------------------------------------------------------------------------|------|------------------------------------------------|-------|---------------------------|---------------------------|------------------------|-------|-----------------------------------------------|--------------------------------------------------------------------|--------------|
| Temporary Buildings,<br>Additional Workhonse,<br>Permanent Fever Hospital<br>Fever Sheds,<br>TOTAL,<br>6693355 | -           | Fem. | wor                                                                                            | king | Boys                                           | Girls | Children abore<br>9 years | Childron above<br>5 years | Infants under 2 years  | Total | Number<br>in Hospital<br>on the above<br>date | No. of Lunatics<br>and Idiots in<br>Workhouse on<br>the above date | OBSERVATIONS |
| Remaining on spectrum Saturday 1                                                                               | 30          | 55   | 57                                                                                             | 69   | 24                                             | 17    | 37                        | 14                        | 30                     | 323   | In Work-<br>house<br>Hospital,                | In separate }<br>Wards, }<br>In Wards }                            |              |
| Admitted during the Week, .                                                                                    | 15          | -12  | 4                                                                                              | 1    | 7                                              | 1     | 7                         | 7                         | 7                      | 71    | Hospital, 5<br>Total, 53                      | Total,                                                             | 6            |
| Total,                                                                                                         | 45          | 67   | 61                                                                                             | 70   | 31                                             | 18    | 44                        | 21                        | 37                     | 394   |                                               |                                                                    | 0,0          |
| Discharged during the Week, .<br>Died,                                                                         | 17          | 8    | 42                                                                                             | 3    | 7                                              | 2     | 6                         | 6                         | 5                      | 532   |                                               |                                                                    |              |
| Total Discharged and Dead, .                                                                                   | 17          | 8    | 5                                                                                              | NS.  | 7                                              | 2     | 6                         | 6                         | 5                      | 61    |                                               | <i>....</i>                                                        |              |
| REMAINING ON THE ABOVE DATE,                                                                                   | 28          | 55   | 56                                                                                             | 67   | 24                                             | 16    | 38                        | 15                        | 32                     | 335   | - 11                                          | 9                                                                  |              |

RETURN of DESTITUTE PERSONS relieved out of the Workhouse, as by Relief Lists, for the last Week ended Saturday, the 26 day of Septer authenticated and laid before the Board of Guardians at this Meeting.

|                                                     | out of the                     | workhouse<br>ict. c. 21, s. 1                                                                      | CX.                                                                 |  |  |  |  |  |
|-----------------------------------------------------|--------------------------------|----------------------------------------------------------------------------------------------------|---------------------------------------------------------------------|--|--|--|--|--|
| RELIEF<br>Distaict                                  | Number<br>of cases<br>relieved | Number of<br>Persons, in-<br>cluding Ap-<br>plicant and<br>Family, de-<br>pendent on<br>him or her | XANDOF EXCEPTING OFFICERS                                           |  |  |  |  |  |
| No. I.<br>No. II.<br>No. III.<br>No. IV.<br>Totals. | 60 45 50 2                     | 1395                                                                                               | William Manning.<br>Robert Manning.<br>George Tuke.<br>Peter Moran. |  |  |  |  |  |

COPY of MINUTES of Proceedings of the Board of Guardians, at a Meeting held on Tressbury the 29 day of September 1868

PRESEXT: In the Chair, William Gilbert Ery Other Guardians : Autrew W Byme by FF-Merf? Son? P. Soyo, Hibrer Amult and Denj = Falsar