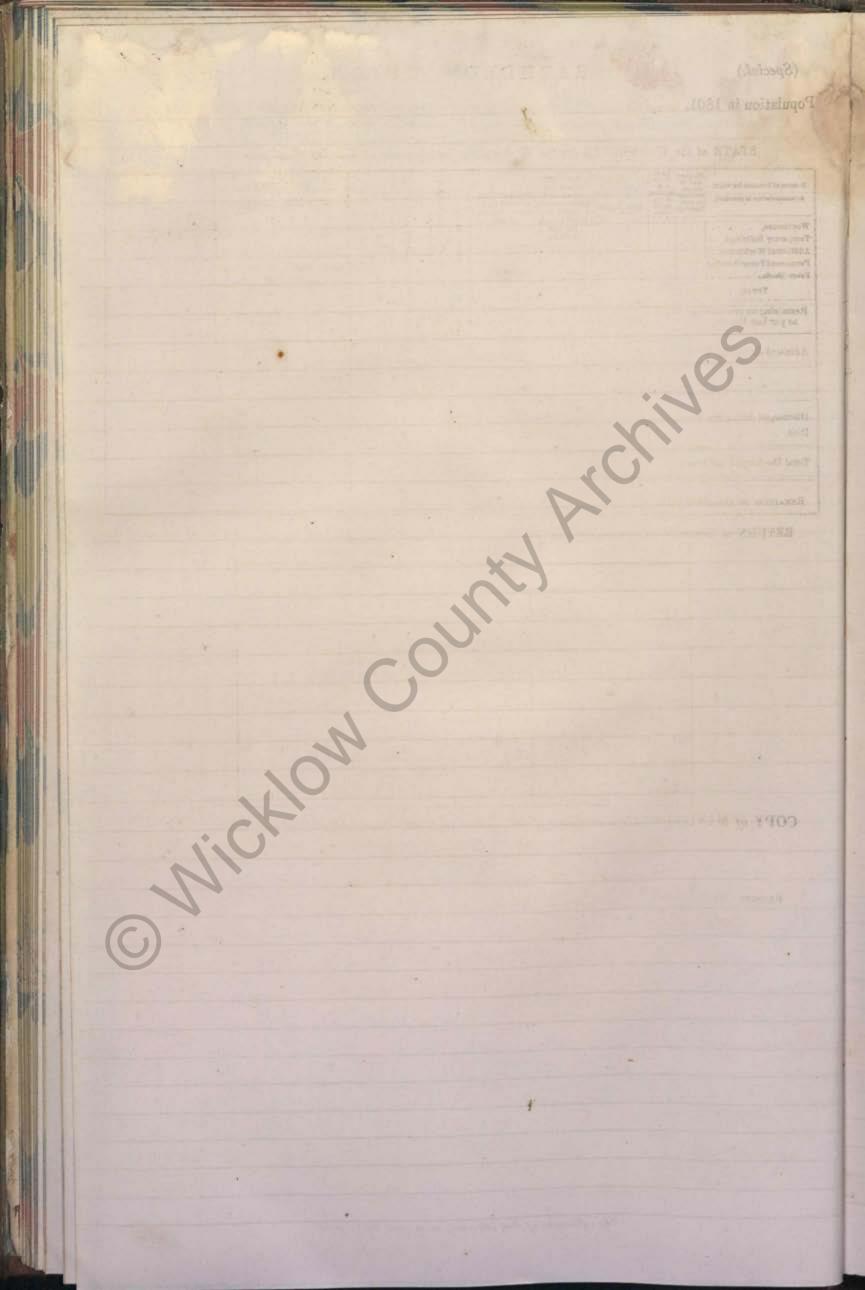

## RATHDRUM UNION.

Present Net Annual Value, £ 129491 .. 14/-

Population in 1861, 43 3 8/

STATE of the WORKHOUSE for the Week ending Saturday, the 26 day of Actual 1868

| Number of lumates for which<br>socommodation is provided<br>Workhouse,                                         | Able-bodied |      | Aged and<br>Infirm per-<br>sons, and<br>adult persons,<br>above 15<br>years of age,<br>but not |      | Boysand Girls<br>above 9 and<br>under 15 years |       | 2 P                       | 2 and under -<br>of age   | of ago<br>years of ago |       | RETURN OF<br>SICK AND LUNATICS                |                                                                    |              |
|----------------------------------------------------------------------------------------------------------------|-------------|------|------------------------------------------------------------------------------------------------|------|------------------------------------------------|-------|---------------------------|---------------------------|------------------------|-------|-----------------------------------------------|--------------------------------------------------------------------|--------------|
| Temporary Buildings,<br>Additional Workhonse,<br>Permanent Fever Hospital<br>Fever Sheds,<br>TOTAL,<br>6693355 | -           | Fem. | wor                                                                                            | king | Boys                                           | Girls | Children abore<br>9 years | Childron above<br>5 years | Infants under 2 years  | Total | Number<br>in Hospital<br>on the above<br>date | No. of Lunatics<br>and Idiots in<br>Workhouse on<br>the above date | OBSERVATIONS |
| Remaining on spectrum Saturday 1                                                                               | 30          | 55   | 57                                                                                             | 69   | 24                                             | 17    | 37                        | 14                        | 30                     | 323   | In Work-<br>house<br>Hospital,                | In separate }<br>Wards, }<br>In Wards }                            |              |
| Admitted during the Week, .                                                                                    | 15          | -12  | 4                                                                                              | 1    | 7                                              | 1     | 7                         | 7                         | 7                      | 71    | Hospital, 5<br>Total, 53                      | Total,                                                             | 6            |
| Total,                                                                                                         | 45          | 67   | 61                                                                                             | 70   | 31                                             | 18    | 44                        | 21                        | 37                     | 394   |                                               |                                                                    | 0,0          |
| Discharged during the Week, .<br>Died,                                                                         | 17          | 8    | 42                                                                                             | 3    | 7                                              | 2     | 6                         | 6                         | 5                      | 532   |                                               |                                                                    |              |
| Total Discharged and Dead, .                                                                                   | 17          | 8    | 5                                                                                              | NS.  | 7                                              | 2     | 6                         | 6                         | 5                      | 61    |                                               | <i>....</i>                                                        |              |
| REMAINING ON THE ABOVE DATE,                                                                                   | 28          | 55   | 56                                                                                             | 67   | 24                                             | 16    | 38                        | 15                        | 32                     | 335   | - 11                                          | 9                                                                  |              |

RETURN of DESTITUTE PERSONS relieved out of the Workhouse, as by Relief Lists, for the last Week ended Saturday, the 26 day of Septer authenticated and laid before the Board of Guardians at this Meeting.

|                                                     | out of the                     | workhouse<br>ict. c. 21, s. 1                                                                      | CX.                                                                 |  |  |  |  |  |
|-----------------------------------------------------|--------------------------------|----------------------------------------------------------------------------------------------------|---------------------------------------------------------------------|--|--|--|--|--|
| RELIEF<br>Distaict                                  | Number<br>of cases<br>relieved | Number of<br>Persons, in-<br>cluding Ap-<br>plicant and<br>Family, de-<br>pendent on<br>him or her | XANDOF EXCEPTING OFFICERS                                           |  |  |  |  |  |
| No. I.<br>No. II.<br>No. III.<br>No. IV.<br>Totals. | 60 45 50 2                     | 1395                                                                                               | William Manning.<br>Robert Manning.<br>George Tuke.<br>Peter Moran. |  |  |  |  |  |