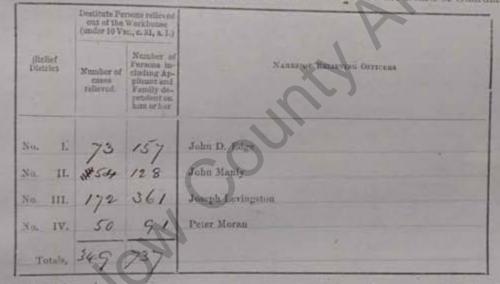

RETURN of DESTITUTE PERSONS relieved out of the Workhouse, as by Relief Lists, for the last Week ended Saturday, the Kt day of April 1873, authenticated and laid before the Board of Guardians at this Meeting.

|                     | out of the                       | Workhouse<br>G. C. 31, S. 1.)                                                                    |                            |
|---------------------|----------------------------------|--------------------------------------------------------------------------------------------------|----------------------------|
| (Ballef<br>District | Number of<br>ensos,<br>relieved. | Number of<br>Persons in-<br>cluding Ap-<br>plicant and<br>Family de-<br>pendent on<br>hum or her | NAMENAN REPORTING OFFICIES |
| No. 1.              | 79                               | 166                                                                                              | John D. Edge               |
| No. II.             | 49                               | 166                                                                                              | John Manly                 |
| No. III.            | 1000                             | 383                                                                                              | Joseph Levingston          |
| No. IV.             | 48                               | 88                                                                                               | Peter Moran                |
| Totals,             | 338                              | 693                                                                                              |                            |