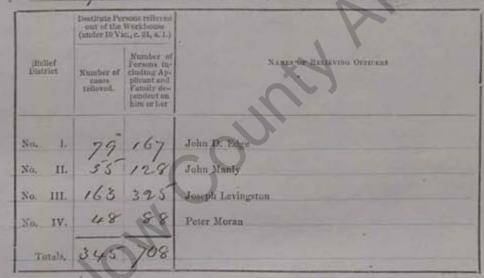

|                     | out of the                       | Workhouse<br>G. C. 31, S. 1.)                                                                    |                            |
|---------------------|----------------------------------|--------------------------------------------------------------------------------------------------|----------------------------|
| (Ballef<br>District | Number of<br>ensos,<br>relieved. | Number of<br>Persons in-<br>cluding Ap-<br>plicant and<br>Family de-<br>pendent on<br>hum or her | NAMENAN REPORTING OFFICIES |
| No. 1.              | 79                               | 166                                                                                              | John D. Edge               |
| No. II.             | 49                               | 166                                                                                              | John Manly                 |
| No. III.            | 1000                             | 383                                                                                              | Joseph Levingston          |
| No. IV.             | 48                               | 88                                                                                               | Peter Moran                |
| Totals,             | 338                              | 693                                                                                              |                            |