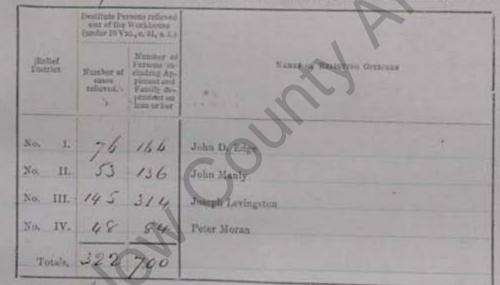

RETURN of DESTITUTE PERSONS relieved out of the Workhouse, as by Relief Lists, for the last Week ended Saturday, the Kt day of April 1873, authenticated and laid before the Board of Guardians at this Meeting.

|                     | out of the                       | Workhouse<br>G. C. 31, S. 1.)                                                                    |                            |
|---------------------|----------------------------------|--------------------------------------------------------------------------------------------------|----------------------------|
| (Ballef<br>District | Number of<br>ensos,<br>relieved. | Number of<br>Persons in-<br>cluding Ap-<br>plicant and<br>Family de-<br>pendent on<br>hum or her | NAMENAN REPORTING OFFICIES |
| No. 1.              | 79                               | 166                                                                                              | John D. Edge               |
| No. II.             | 49                               | 166                                                                                              | John Manly                 |
| No. III.            | 1000                             | 383                                                                                              | Joseph Levingston          |
| No. IV.             | 48                               | 88                                                                                               | Peter Moran                |
| Totals,             | 338                              | 693                                                                                              |                            |