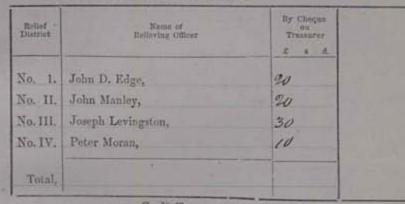

Credit each Relieving Officer, as per Receipt and Entenditure Book.

4

| - Bellef<br>District | Name of<br>Relieving Officer                        | By Cheque<br>ou<br>Treasurer<br>C * d. |
|----------------------|-----------------------------------------------------|----------------------------------------|
| No. II.              | John D. Edge,<br>John Manley,<br>Joseph Levingston, | 30                                     |
| The second second    | Peter Moran,                                        |                                        |