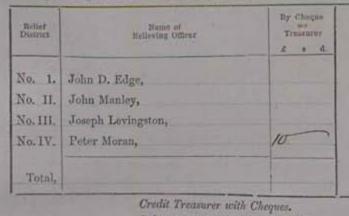

Credit each Relieving Officer, as per Receipt and Entenditure Book.

4

| - Bellef<br>District | Name of<br>Relieving Officer                        | By Cheque<br>ou<br>Treasurer<br>C * d. |
|----------------------|-----------------------------------------------------|----------------------------------------|
| No. II.              | John D. Edge,<br>John Manley,<br>Joseph Levingston, | 30                                     |
| The second second    | Peter Moran,                                        |                                        |

The requirements of each Relieving Officer for the ensuing week having been duly considered and estimated by the Board, cheques on the Treasurer, and orders on Contractors, were duly signed and delivered to each of them, of the following amounts and value, respectively: 5

Credit Treasurer with Cheques.

Debit each Relieving Officer with Cheques and Orders.

On the Report and recommendation of the Finance Committee, the following Bills, having been duly examined and found to be correct, and in accordance with the several Orders, ware directed to be paid, and Cheques for the several amounts were duly drawn on the Treasurer, and Signed, namely :-