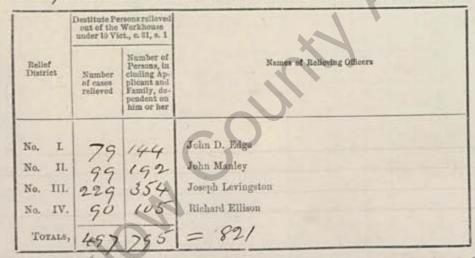

RETURN of DESTITUTE PERSONS relieved out of the Workhouse, as by Relief Lists, for the last Week ended Saturday, the 14 th day of Ayril 188 S authenticated and laid before the Board of Guardians at this Meeting.