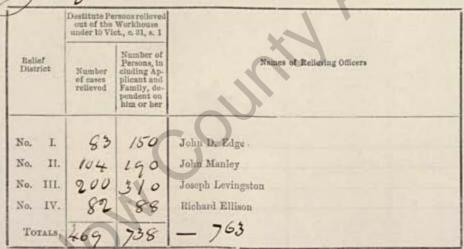

RETURN of DESTITUTE PERSONS relieved out of the Workhouse, as by Relief Lists, for the last Week ended Saturday, the 14 th day of Ayril 188 S authenticated and laid before the Board of Guardians at this Meeting.