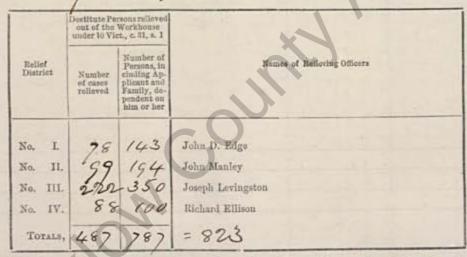

RETURN of DESTITUTE PERSONS relieved out of the Workhouse, as by Relief Lists, for the last Week ended Saturday, the 14 th day of Ayril 188 S authenticated and laid before the Board of Guardians at this Meeting.