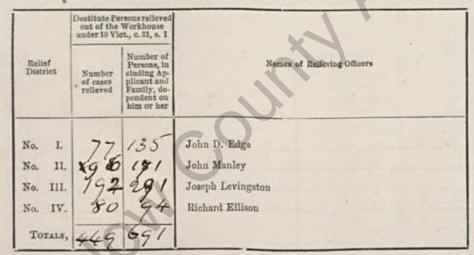

RETURN of DESTITUTE PERSONS relieved out of the Workhouse, as by Relief Lists, for the last Week ended Saturday, the 14 th day of Ayril 188 S authenticated and laid before the Board of Guardians at this Meeting.