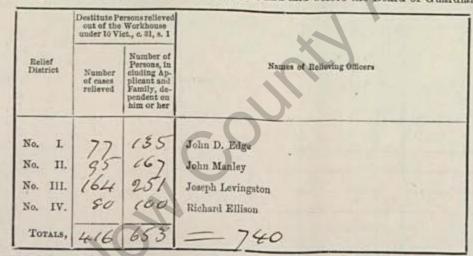

RETURN of DESTITUTE PERSONS relieved out of the Workhouse, as by Relief Lists, for the last Week ended Saturday, the 14 th day of Ayril 188 S authenticated and laid before the Board of Guardians at this Meeting.