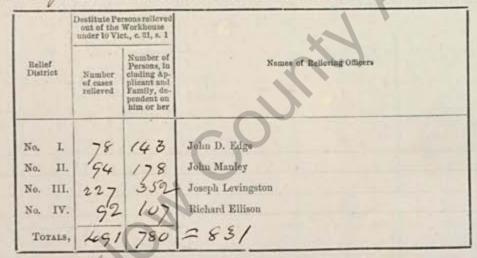

RETURN of DESTITUTE PERSONS relieved out of the Workhouse, as by Relief Lists, for the last Week ended Saturday, the 14 th day of Ayril 188 S authenticated and laid before the Board of Guardians at this Meeting.