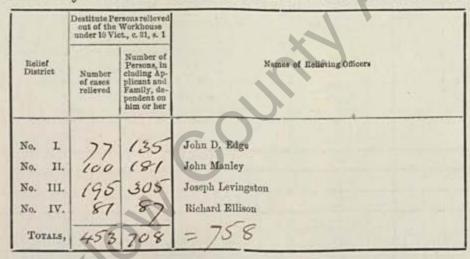

RETURN of DESTITUTE PERSONS relieved out of the Workhouse, as by Relief Lists, for the last Week ended Saturday, the 14 th day of Ayril 188 S authenticated and laid before the Board of Guardians at this Meeting.