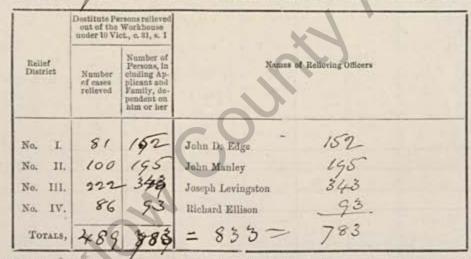

RETURN of DESTITUTE PERSONS relieved out of the Workhouse, as by Relief Lists, for the last Week ended Saturday, the 14 th day of Ayril 188 S authenticated and laid before the Board of Guardians at this Meeting.