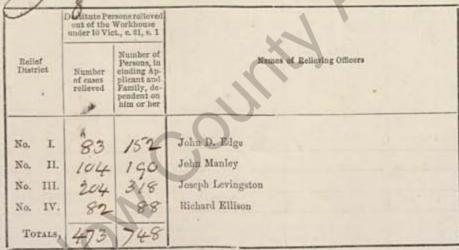

RETURN of DESTITUTE PERSONS relieved out of the Workhouse, as by Relief Lists, for the last Week ended Saturday, the 14 th day of Ayril 188 S authenticated and laid before the Board of Guardians at this Meeting.