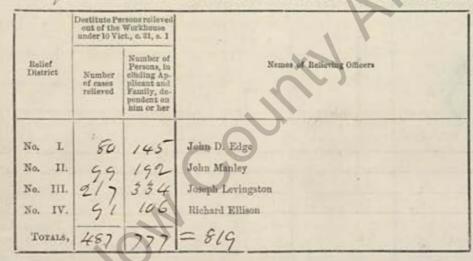

RETURN of DESTITUTE PERSONS relieved out of the Workhouse, as by Relief Lists, for the last Week ended Saturday, the 14 th day of Ayril 188 S authenticated and laid before the Board of Guardians at this Meeting.