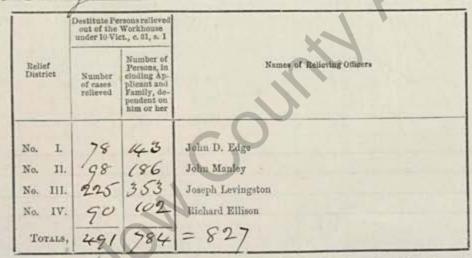

RETURN of DESTITUTE PERSONS relieved out of the Workhouse, as by Relief Lists, for the last Week ended Saturday, the 14 th day of Ayril 188 S authenticated and laid before the Board of Guardians at this Meeting.