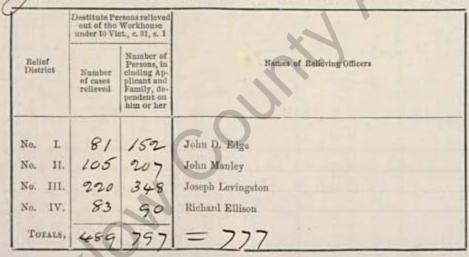

RETURN of DESTITUTE PERSONS relieved out of the Workhouse, as by Relief Lists, for the last Week ended Saturday, the 14 th day of Ayril 188 S authenticated and laid before the Board of Guardians at this Meeting.