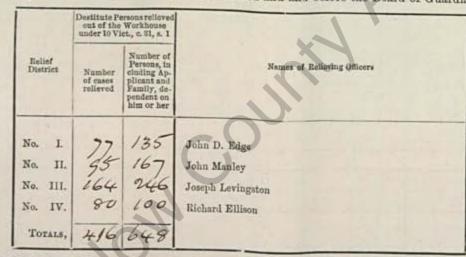

RETURN of DESTITUTE PERSONS relieved out of the Workhouse, as by Relief Lists, for the last Week ended Saturday, the 14 th day of Ayril 188 S authenticated and laid before the Board of Guardians at this Meeting.